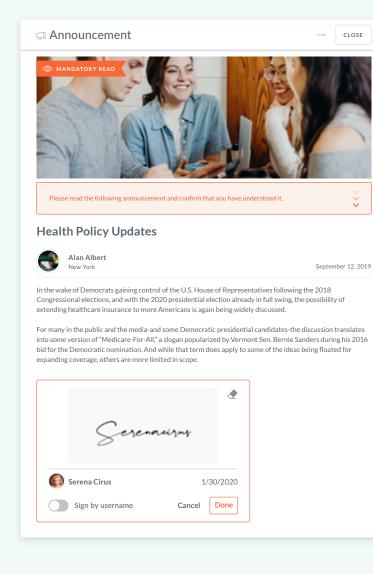

## Company Announcements

Now you can send important updates and announcements to the entire workforce. Make sure employees understand your message with mandatory reads with signature required and other essential tasks.

You can send real-time updates to all employees or use channels, profiles, and segmentation, or email newsletters to reach the right audience. With Workmates, your message will get through so all employees have the latest information.