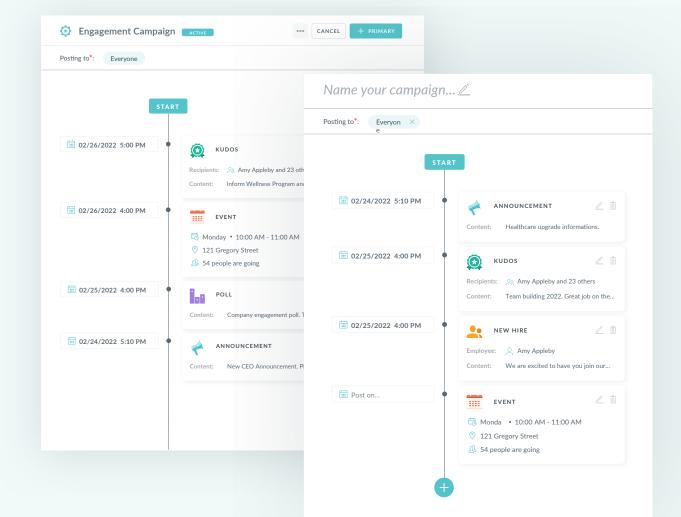

### **Campaign Manager**

With Campaign Manager, you can strategize, build, and execute internal communications in one streamlined hub.

Automate engagement flows for new employees with an onboarding campaign, current employees with a retention campaign, and all employees with a performance campaign.

Utilize and organize Workmates' suite of employee engagement tools in one place. Schedule emails, newsletters, employee recognition, company feed posts, events, birthday and work anniversary posts, app notifications and more in a custom campaign. Bookend your automation with pulse surveys to measure how your campaign impacted employee engagement.