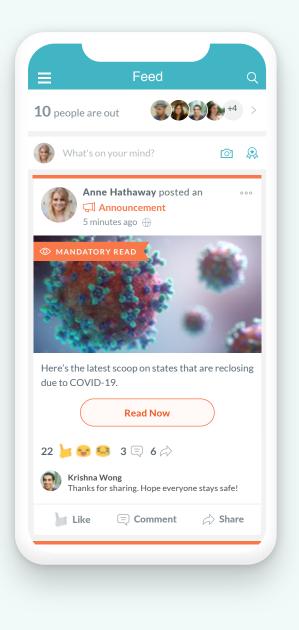

## Company Announcements

Now you can send important updates and announcements to the entire workforce. Make sure employees understand your message with mandatory reads with signature required and other essential tasks.

You can send real-time updates to all employees or use channels, profiles, and segmentation, or email newsletters to reach the right audience. With Workmates, your message will get through so all employees have the latest information.