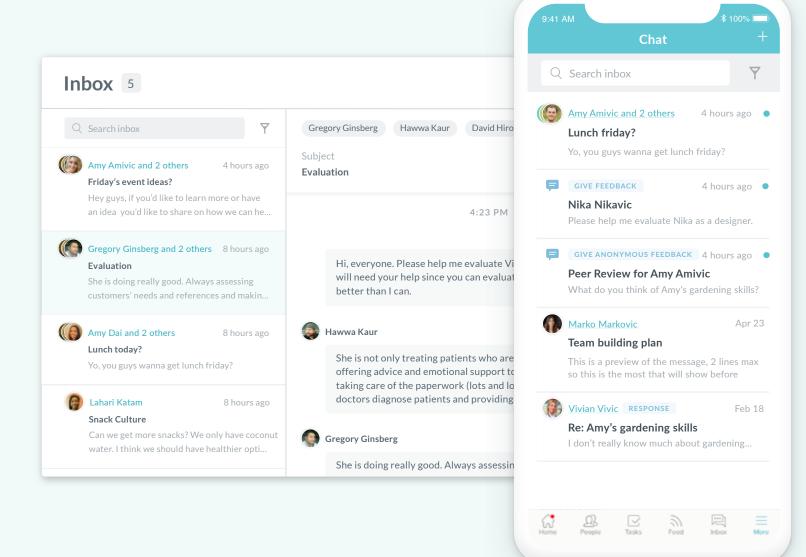

#### Chat

Get ready for a faster, easier, and more effective way to manage employee communications.

Inbox lets any employee start one-onone or group chats within Workmates or another communication channel of their preference, such as Skype, Slack, Google Hangouts, and more.

## Notifications

With Workmates you can send urgent text communications or incorporate an official SMS feed for important communications from a public safety department or local government agency.

- SMS notification
- Text message notification
- Email notification
- Push notification
- Slack notification
- Team notification