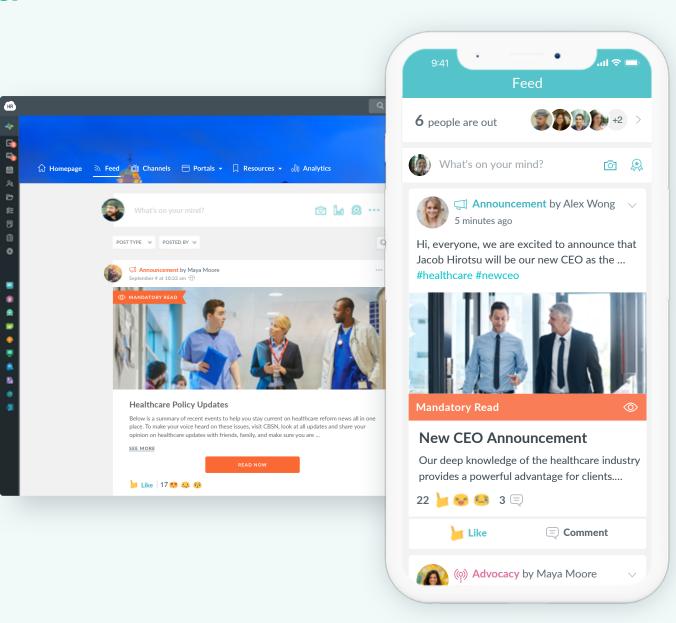

### **Personalized Newsfeed**

The focal point of your company's employee experience is the personalized newsfeed. This centralized newsfeed becomes a single hub any user can use to communicate just about anything happening at your company.

- Company announcements
- Employee advocacy posts
- Out-of-office notifications
- Events
- Surveys and polls
- Peer recognition
- Employee spotlights
- New hire information/introductions
- Automated birthday and work
- Anniversary announcements

## Company Announcements

Now you can send important updates and announcements to the entire workforce. Make sure employees understand your message with mandatory reads with signature required and other essential tasks.

You can send real-time updates to all employees or use channels, profiles, and segmentation, or email newsletters to reach the right audience. With Workmates, your message will get through so all employees have the latest information.