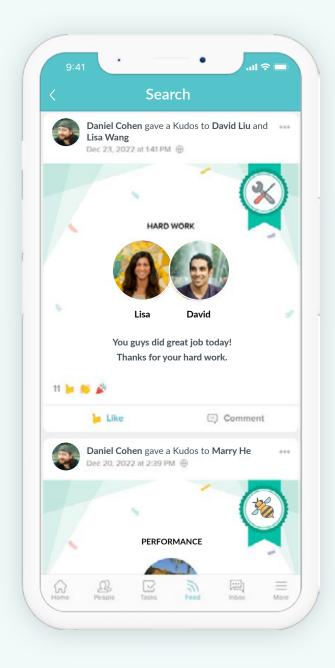

### **Customizable Kudos**

With Workmates, it's easy to recognize team effort, make "digital high fives" fun for everyone, and keep a record on how it's all going. Best of all, it's all in one place so you effortlessly transform your culture to align with your core values.

Make peer-to-peer rewards and recognition fun. Gamifying employee or team goals inspires healthy competition.