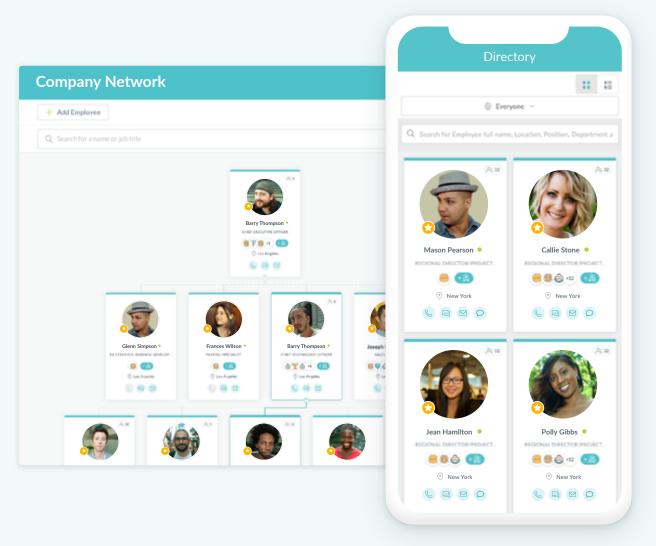

#### **Directory & Org-Chart**

Workmates offers a highly detailed, extremely intuitive company directory – so any employee can put a face to a name or meet their peers.

It all starts with the employee profile. Each profile shows contact information, employee newsfeed posts, spotlights, recognition badges, calendars, where they fit in the overall org chart, and their external social media links.

Users can even browse, search, and create groups of favorite profiles. You can also limit access to control which employees can view certain profiles.