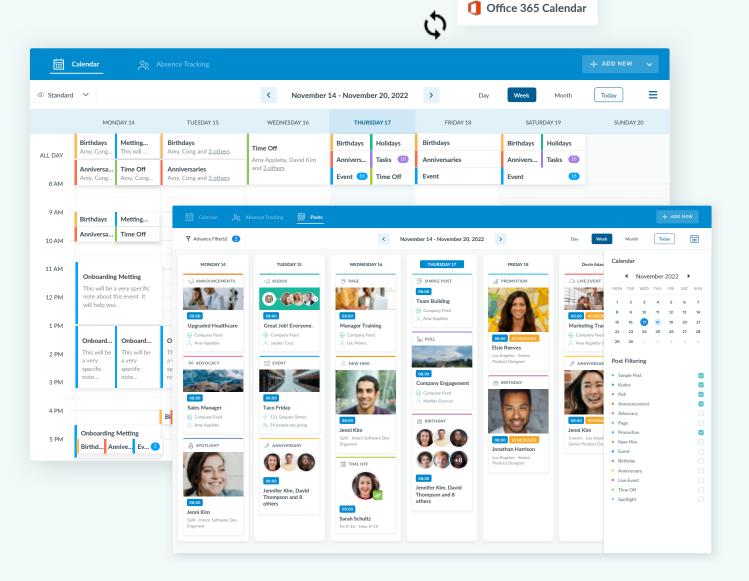

#### Calendar

Teams also love the complete insight they have to know who's in the office with the leave status widget, including a detailed calendar display. Now any user will have realtime insight into any employee's status, even across different time zones.

Workmates gives you a better way to track absences, including vacations, PTO, and sick/ personal days, so you know exactly where all employees are at any given time.

Concerned about privacy? Workmates has you covered: users can keep calendar events private to protect personal information.