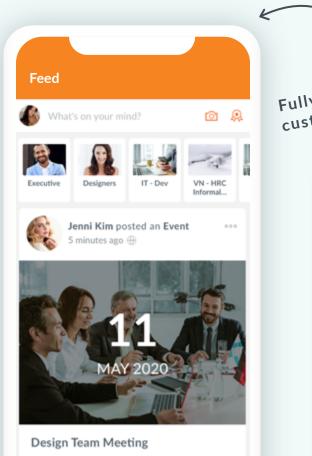

### **Personalized Newsfeed**

The focal point of your company's employee experience is the personalized newsfeed. This centralized newsfeed becomes a single hub any user can use to communicate just about anything happening at your company.

- Company announcements
- Employee advocacy posts
- Out-of-office notifications
- Events
- Surveys and polls
- Peer recognition
- Employee spotlights
- New hire information/introductions
- Automated birthday and work
- Anniversary announcements