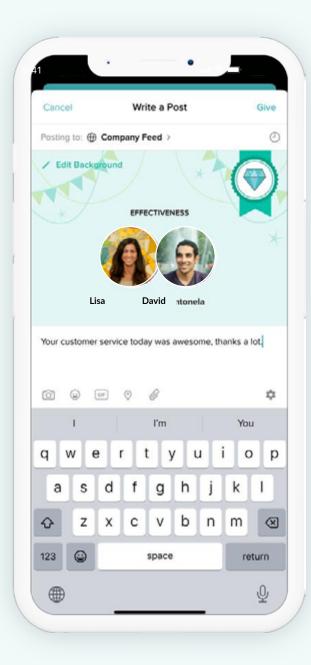

### **Unlimited Custom Rewards**

Your employees can share and redeem kudos points that they can later exchange for gift cards or other prizes of your choice.

Workmates' customizable recognition program lets you build an offering of gift card rewards as diverse as your team - and it fits any budget. Set redemption rates and gift card values however you'd like, and update at any time if your budget changes.