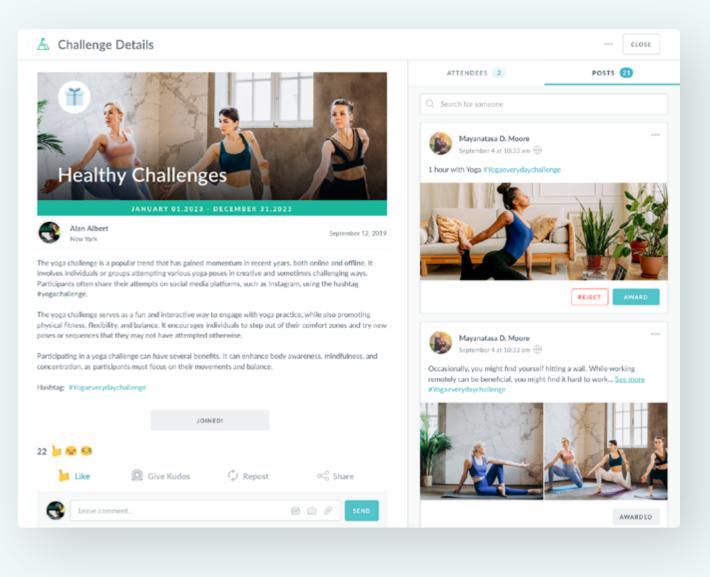

### **Company Challenges**

Inspire employees and create a more dynamic and engaged culture with Workmates' innovative Challenge feature.

Challenge gives you the power to gamify team or individual goals, encouraging growth and some healthy competition.

Recognize your top talent by sharing challenge winners on the company feed. Watch employee morale soar and the virtual high fives fly in the comments section.

Customizable approval workflows put you in control. Give autonomy with automatic approvals or maintain oversight with admin involvement.