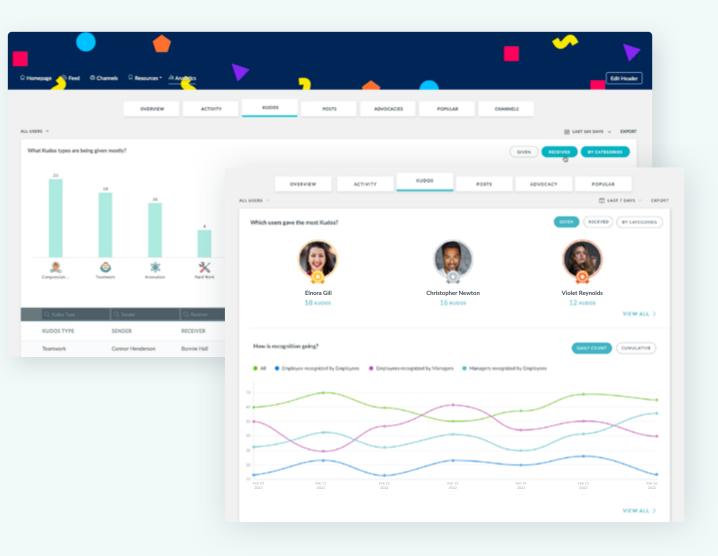

#### **Powerful Analytics**

Workmates delivers powerful analytics and intuitive dashboard reports so you can see your most active users, contributors, viewers, content assets, and much more.

Our powerful analytics can help you understand every part of your HR Cloud ® solution and its impact on your business. Metrics related to onboarding, collaboration, recognition, and more give you the real-time insight you need to drive your business.