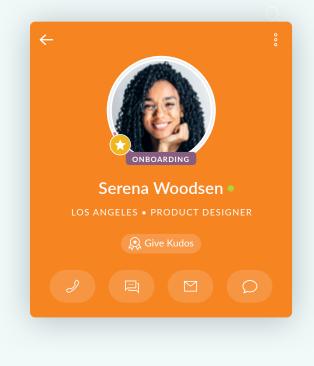

#### **Directory & Org-Chart**

Workmates offers a highly detailed, extremely intuitive company directory – so any employee can put a face to a name or meet their peers.

It all starts with the employee profile. Each profile shows contact information, employee newsfeed posts, spotlights, recognition badges, calendars, where they fit in the overall org chart, and their external social media links.

Users can even browse, search, and create groups of favorite profiles. You can also limit access to control which employees can view certain profiles.