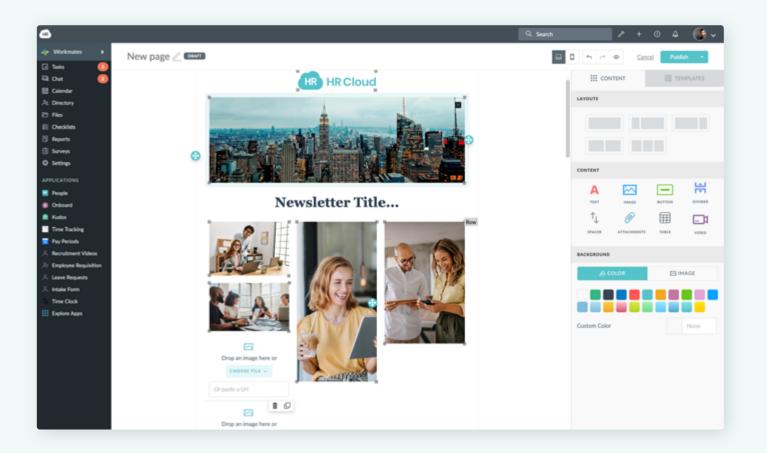

### **Newsletter/Blog**

Customizing and adding branded pages, as well as uploading documents and content, is easy and intuitive. Content widgets give options for documents, newsletters, videos, links, pictures, and rich text editing.

You can create a document and video library and maintain it on the Workmates platform for use across multiple pages. Workmates even integrates with leading document and content management systems, helping to keep your content up to date.